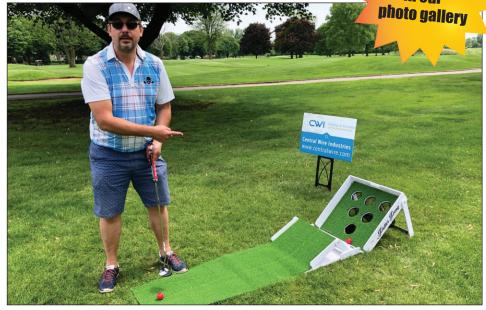

See more pics at MWFA.net

in our photo gallery

Mid-West Fastener Association

### astener Tec

Fastener Tech '19, held June 4th & 5th, delivered positive results considering it was within two weeks of a prior industry show. This being a show a little different than others it draws local and across the country fastener personnel. The show's intent is to have more of a U.S. flavor with 98% companies located in the United States. The show is designed to be very simple for exhibitors from the move in, set up, and move out with their cost including a complete booth with furniture at a very economic price.

A fun new flavor was added with a social media kiosk inviting those at the show to stop and take a picture they could send, via social media, with their fastener friends.

Sessions during the day included: Threaded Inserts and Compression Limiters for Plastic Assemblies Presented by: Spirol International